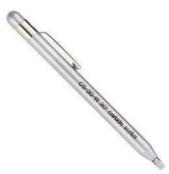

## **CS-30-W Series**

Category: Scribes & Cleavers
Producer: Miller®

30° Wedge Carbide-Tip Fiber Optic Scribe

- High-quality tool engineered for the "scratch & pull" technique of scribing optical fiber
- Soft, brightly colored cap protects the 30° wedge-shaped carbide blade & a convenient pocket clip allows for easy portability
- Rugged, 8 mm diameter, anodized aluminum housing is easy to grip & its 3.8 mm wedge-shaped blade provides a more durable scribing edge to ensure longevity

Contains 1 scribing blade

Blade Material: Carbide

Blade Shape: 30° Angle Wedge

**Blade Width:** 0.15" (3.8 mm)

Material: Anodized Aluminum

Length: 4.375" (112 mm)